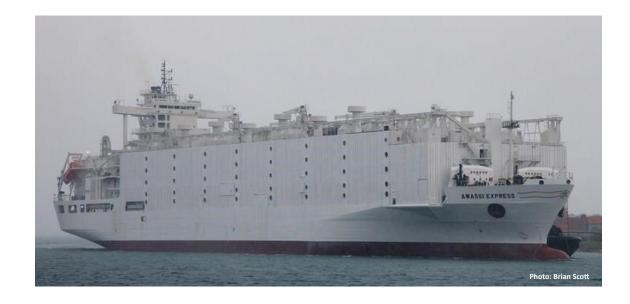

## **Awassi Express**

**General:** The vessel was delivered from Hyundai Heavy Industry Ulsan, South Korea, in 1990. The

conversion modified the vessel from a 2300 TEU container vessel into a livestock carrier with a capacity of about 22500 square meter pen space for both sheep and/or cattle.

Main Particulars: Length.o.a. 181.13 m

Length p.p172.00 mBreadth moulded31.40 mDepth to free board deck16.00 mDraught (design)9.00 m

Deadweight 18909 t GT 40347

Capacity: No. of livestock 22000 cattle

No. of crew 70