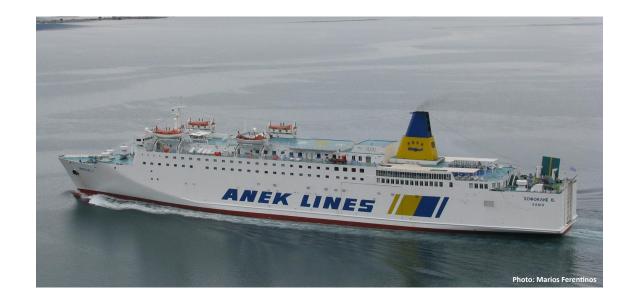

## **Sophocles V**

**General:** Built in 1990 by Mitsubishi Heavy Industries, the vessel underwent a major refurbishment

in Perama, Greece, in 1999.

Main Particulars: Length o.a. 192.00 m

Breadth moulded 29.00 m
Draught (design) 6.70 m
Deadweight 6285 t

Capacity: No. of passengers 1600 pers.

No. of cars 1100 pcs

Speed: Max. 26 kn

**Propulsion:** Diesel

Main engines 2 x Nippon Kokan Pielstick 12PC4-2V

Installed power 26180 kW

Miscellaneous: IMO number 8916607