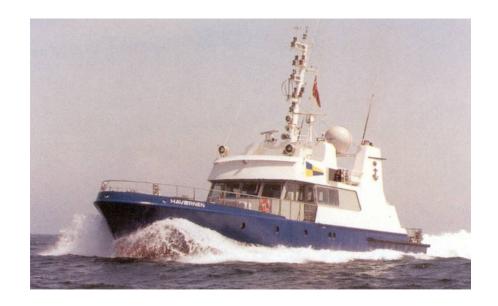

## M/V Havørnen

General: This vessel was designed for the Danish Fishery Inspection as a fast fishery protection

vessel with high manoeuvrability. The vessel was built by Nordsøværftet in Denmark and

delivered in March 1995.

**Main Particulars:** Length o.a. 30.90 m

Length p.p 28.00 m Breadth 6.60 m 4.25 m Depth Draught 2.50 m

**Bollard** pull **Capacity:** 20 t

Speed: Service speed 17.00 kn

**Propulsion:** Diesel

Main engines 2 x Deutz / MWM TBD 620V12 2 x 1200 kW