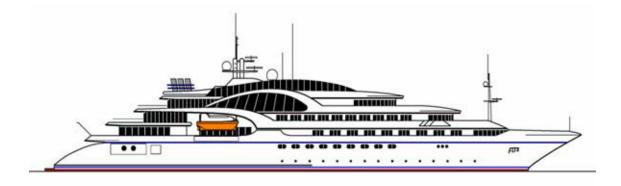

## 110 m Mega Yacht

| General:          | This yacht was designed for undisclosed Owners as a luxuriuos long distance cruising yacht for worldwide operations. It was arranged for a small number of guests.             |                                                             |
|-------------------|--------------------------------------------------------------------------------------------------------------------------------------------------------------------------------|-------------------------------------------------------------|
| Main Particulars: | Length o.a.<br>Length p.p<br>Breadth<br>Depth<br>Draught<br>Deadweight (approx.)                                                                                               | 110.00 m<br>93.50 m<br>17.00 m<br>7.00 m<br>4.00 m<br>650 t |
| Capacity:         | No. of passengers<br>No. of crew                                                                                                                                               | 60 pers.<br>55 pers.                                        |
| Speed:            | Service speed                                                                                                                                                                  | 22.00 kn                                                    |
| Propulsion:       | Diesel<br>Main engines                                                                                                                                                         | 4 x 3550 kW                                                 |
| Scope of Work:    | Conceptual Design developed for the Owner, including:<br>General Arrangement<br>Interior layout<br>Specification<br>Speed and power calculations<br>Miscellaneous calculations |                                                             |
| Ref. No.:         | KEH 04062.02                                                                                                                                                                   |                                                             |