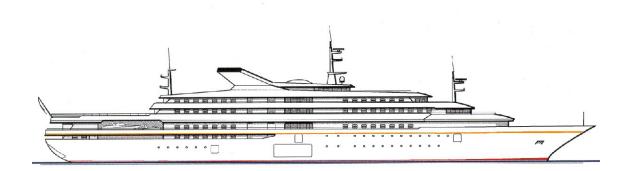

## M/Y Bluebell

**General:** This motor yacht was designed for the Sultan of Oman, who was seeking a luxury

yacht for his private use. The yacht was intended for worldwide service, and the design

development included several versions of the yacht.

**Main Particulars:** Length o.a. 150.00 m

Length p.p 125.50 m Breadth 20.00 m Depth 7.30 m Draught 5.00 m Deadweight 2500 t

**Capacity:** No. of passengers 25 pers.

No. of crew 75 pers.

Speed: Service speed 20.00 kn